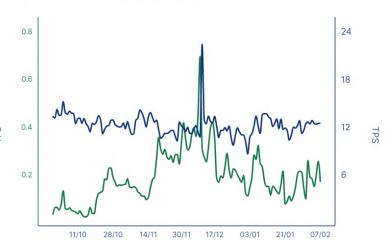

#### **Transactions Tracker**

Achieve unlimited scalability with ZK-Rollups

Transactions / Second ② 0.1475

Transactions / Block ② 187.97

| Q | Search | by | blocks | / | transactions | / | contracts |  |
|---|--------|----|--------|---|--------------|---|-----------|--|
|---|--------|----|--------|---|--------------|---|-----------|--|