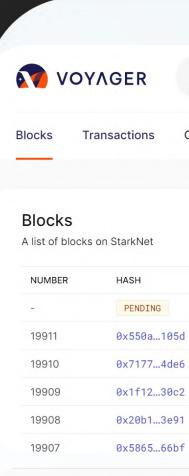

#### **Transactions Tracker**

Achieve unlimited scalability with ZK-Rollups

Transactions / Second ② 0.1475

Transactions / Block ② 187.97

| Q | Search | by | blocks | / | transactions | / | contracts |  |
|---|--------|----|--------|---|--------------|---|-----------|--|
|---|--------|----|--------|---|--------------|---|-----------|--|

CTRL/

| Contracts | Classes | StarkStation | More ~ | .Ģ. |
|-----------|---------|--------------|--------|-----|
|           |         |              |        |     |

First < Page 1 of 797 > Last

1W 1M All

|     | STATUS         | AGE              | TXNS | MESSAGES | EVENTS |
|-----|----------------|------------------|------|----------|--------|
|     | PENDING        | 12 mins ago      | 78   | 5        | 345    |
| d t | Accepted on L2 | 37 mins ago      | 251  | 16       | 1159   |
| 6   | Accepted on L2 | 54 mins ago      | 166  | 11       | 938    |
| 6   | Accepted on L2 | 1 hr 19 mins ago | 253  | 10       | 1246   |
| 6   | Accepted on L2 | 1 hr 34 mins ago | 208  | 17       | 1020   |
| f C | Accepted on L2 | 1 hr 54 mins ago | 223  | 25       | 1082   |
|     |                |                  |      |          |        |