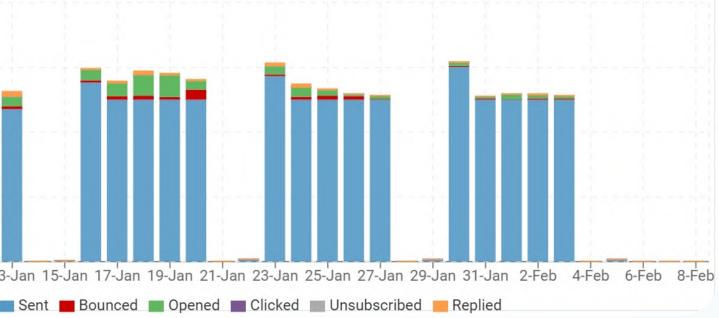

Duration: Dec 2022 – T TBD Team size: 4 Expertise: • Automation

- Back-end development
- Data processing

| Q Find Cam         | paigns by "Name" or "From I |
|--------------------|-----------------------------|
| new                |                             |
| 0                  |                             |
| 0                  |                             |
| 0                  |                             |
| 0                  |                             |
| 6314               | 358                         |
| Total<br>Prospects | Prospe<br>Contac            |
| 800                |                             |
| 600-               |                             |
| 400-               |                             |
| 200-               |                             |
| 0-                 | 9-Jan 11-Jan                |