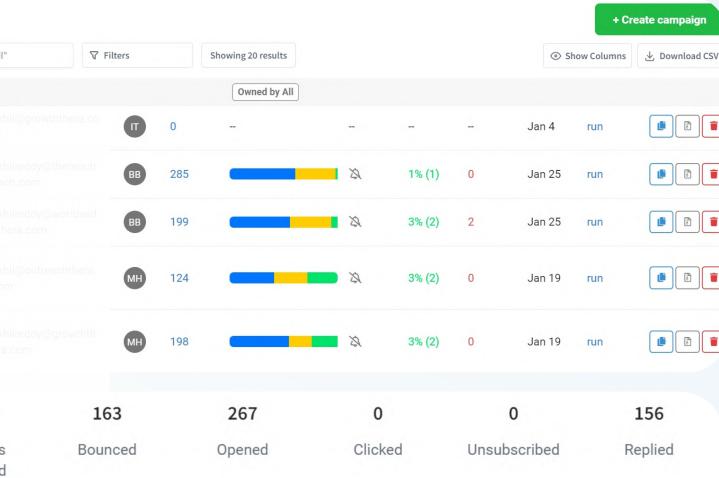

Duration: Dec 2022 – T TBD Team size: 4 Expertise: • Automation

- Back-end development
- Data processing

| Q Find Cam         | paigns by "Name" or "From I |
|--------------------|-----------------------------|
| new                |                             |
| 0                  |                             |
| 0                  |                             |
| 0                  |                             |
| 0                  |                             |
| 6314               | 358                         |
| Total<br>Prospects | Prospe<br>Contac            |
| 800                |                             |
| 600-               |                             |
| 400-               |                             |
| 200-               |                             |
| 0-                 | 9-Jan 11-Jan                |